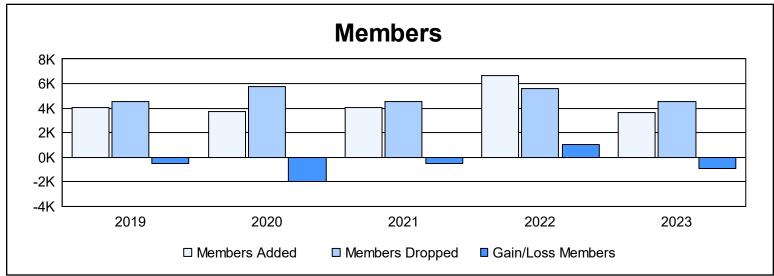

| Year      | New<br>Clubs | Dropped<br>Clubs | Gain/<br>Loss<br>Clubs | New<br>Members | Charter<br>Members | Reinstate<br>Members | Transfer<br>Members | Total<br>Member<br>Added | Total<br>Members<br>Dropped | Gain/<br>Loss<br>Members |
|-----------|--------------|------------------|------------------------|----------------|--------------------|----------------------|---------------------|--------------------------|-----------------------------|--------------------------|
| 2018-2019 | 73           | 31               | 42                     | 2,011          | 1,461              | 529                  | 63                  | 4,064                    | 4,548                       | -484                     |
| 2019-2020 | 187          | 27               | 160                    | 1,238          | 1,921              | 492                  | 81                  | 3,732                    | 5,746                       | -2,014                   |
| 2020-2021 | 81           | 67               | 14                     | 2,128          | 1,458              | 378                  | 58                  | 4,022                    | 4,529                       | -507                     |
| 2021-2022 | 104          | 96               | 8                      | 3,000          | 3,068              | 469                  | 119                 | 6,656                    | 5,607                       | 1,049                    |
| 2022-2023 | 23           | 71               | -48                    | 1,958          | 1,105              | 404                  | 154                 | 3,621                    | 4,551                       | -930                     |
| Average   | 94           | 58               | 35                     | 2,067          | 1,803              | 454                  | 95                  | 4,419                    | 4,996                       | -577                     |