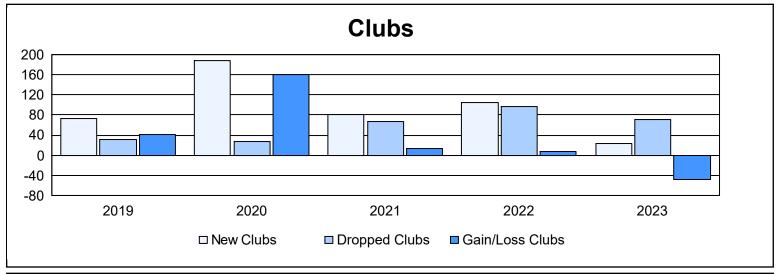

| Year      | New<br>Clubs | Dropped<br>Clubs | Gain/<br>Loss<br>Clubs | New<br>Members | Charter<br>Members | Reinstate<br>Members | Transfer<br>Members | Total<br>Member<br>Added | Total<br>Members<br>Dropped | Gain/<br>Loss<br>Members |
|-----------|--------------|------------------|------------------------|----------------|--------------------|----------------------|---------------------|--------------------------|-----------------------------|--------------------------|
| 2018-2019 | 73           | 31               | 42                     | 2,011          | 1,461              | 529                  | 63                  | 4,064                    | 4,548                       | -484                     |
| 2019-2020 | 187          | 27               | 160                    | 1,238          | 1,921              | 492                  | 81                  | 3,732                    | 5,746                       | -2,014                   |
| 2020-2021 | 81           | 67               | 14                     | 2,128          | 1,458              | 378                  | 58                  | 4,022                    | 4,529                       | -507                     |
| 2021-2022 | 104          | 96               | 8                      | 3,000          | 3,068              | 469                  | 119                 | 6,656                    | 5,607                       | 1,049                    |
| 2022-2023 | 23           | 71               | -48                    | 1,958          | 1,105              | 404                  | 154                 | 3,621                    | 4,551                       | -930                     |
| Average   | 94           | 58               | 35                     | 2,067          | 1,803              | 454                  | 95                  | 4,419                    | 4,996                       | -577                     |